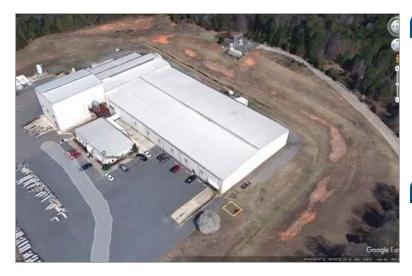

### **Physical Details**

Year Built: 1995

**Tenancy:** Single Tenant (1 Building) **Total Building Size:** 61,373 SF

Site Size: 33.71 acres
Dimensions Depth: 391 ft
Rectangular Width: 143 ft
Wall Material: Metal
Office size: 5,460 SF
Minimum Clear Height: 29 ft
Maximum Clear Height: 55

Number of Docks: 2

Number of Drive in Doors: 4

Air Conditioning Area: Office Only

Heated Area: Office Only
High Efficiency Lighting: LED
Number of Parking Spaces: 50

Industrial Recent Use: Wire Manufacturing

Building Description: 2 10 Ton Cranes & 8 2 Ton Cranes in place. Electric

provided by Duke Energy 14,000 amps of 480v

Cranes: Yes