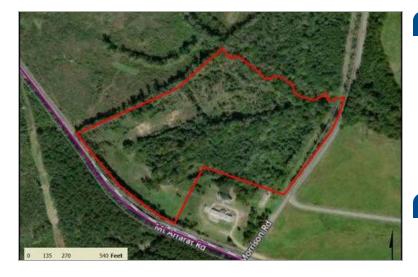

# **Morrison Road**

4926 Morriso Road, Chester, South Carolina 29729 - Chester County

### **Property Details**

Latitude/Longitude: 34.6892, -80.9534

Type of space: Vacant Land

Min Size: 27 acres
Max Size: 27 acres
Last Updated: 7/5/2022

#### Location

Tax Map ID(s): 146-00-00-044-000 Municipality: Unincorporated

Zoning: ID-1

Surrounding Land Use - North: Light Industrial Surrounding Land Use-South: Light Industrial Surrounding Land Use -East: Light Industrial Surrounding Land Use-West: Agricultural

#### **Physical Details**

**Total Site Size :** 27 acres **Developable Acreage:** 27

Contiguous Acres Available for Development: 27 acres

Minimum Divisible Size: 27

Site Improvements: Partially Cleared