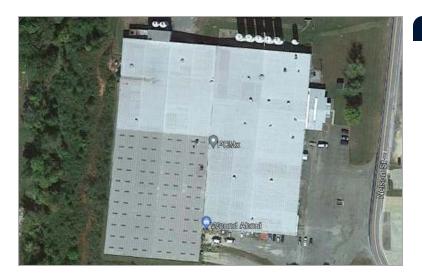

# Pilot Mountain Industrial

310 Nelson Street, Pilot Mountain, North Carolina 27041 - Surry County

#### Description

Existing 180,000 facility located in Pilot Mountain, NC. 50 parking spots with further acreage to expand facility or parking. Rail spur on site and close proximity to I-74 and I-77, 20 minute drive to Winston-Salem. Investor available for those looking for lease-only. Workforce area pulls from southern Virginia, adjacent counties, and down into Winston-Salem 500,000+ workforce in commute area. Forty-Five minutes to PTI Airport.