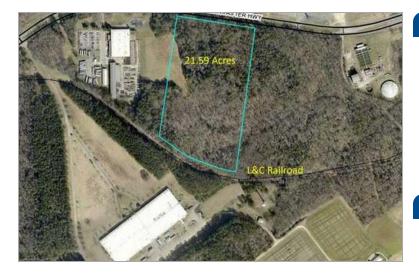

# **Tomahawk LLC Site**

Highway 9, Fort Lawn, South Carolina 29714 - Chester County

# **Property Details**

Latitude/Longitude: 34.7084, -80.8757

Type of space: Vacant Land Min Size: 21.59 acres Max Size: 21.59 acres Last Updated: 7/5/2022

#### **Physical Details**

**Total Site Size**: 21.59 acres **Minimum Divisible Size**: 21

Site Improvements: Partially Cleared

## Transportation

Access Road Name: Highway 9
Access Road Number of Lanes: 4

Rail Access: Yes

Rail Provider: Lancaster and Chester

Nearest Airport: Charlotte/Douglas International Distance to Commercial Airport: 40 miles