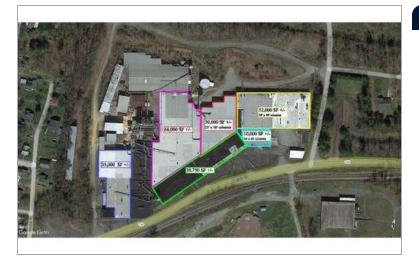

## Description

A former furniture manufacturing facility retooled for multitenant use, within walking distance to downtown Elkin and 2.5 miles to Interstate 77. 35,000sf section highlighted in blue is only remaining section available, owner is in process of cleaning out this new section and should be ready for lease soon.